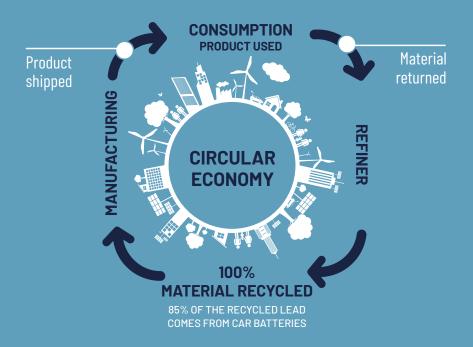

# our ALLOYS

- > Lead, Antimony, Tin, Bismuth
- > Zinc, Copper, Calcium
- >1200 tons of lead and alloys handled each year
- >1500 tons stored including
- > 500 tons of finished products