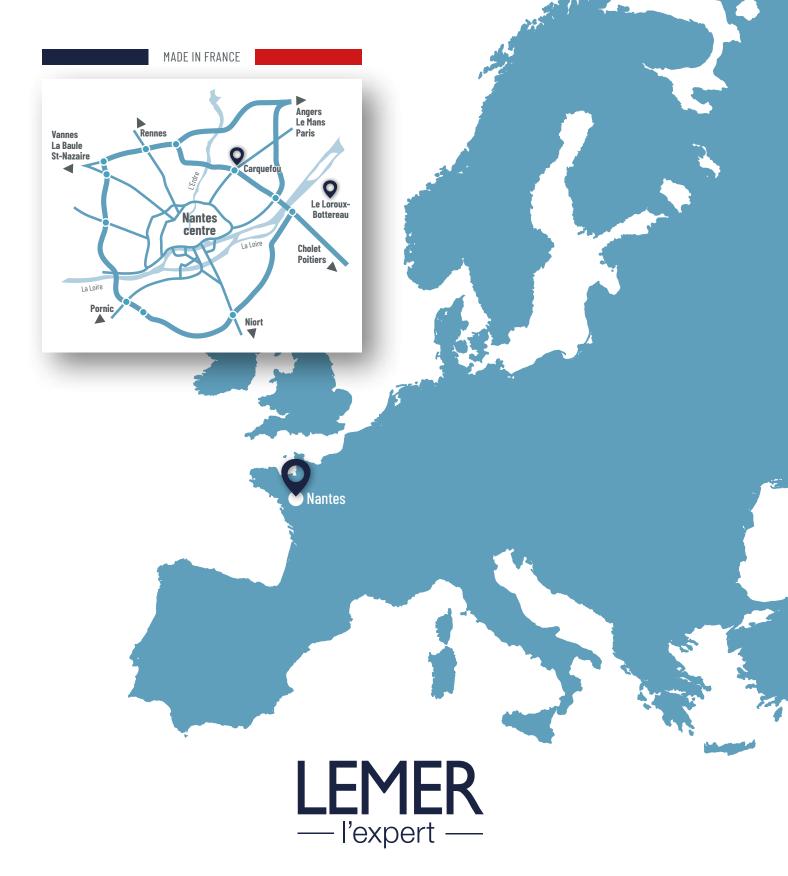

### CARQUEFOU

3, rue de l'Europe - ZI de Carquefou - 44474 Carquefou Cedex - France Tél. : +33 (0) 2 40 25 29 00 - Fax : +33 (0) 2 40 25 25 42 - E-mail : lemer@fonderie-lemer.com

### LE LOROUX BOTTEREAU

ZAC de la Noé Bachelon - 10, rue de l'Industrie - 44430 Le Loroux Bottereau - France Tél. : +33 (0) 2 40 33 88 20